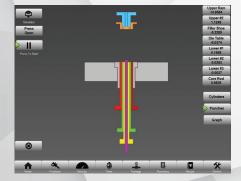

### INTUITIVE INTERFACE

**GASBARRE HYDRAULIC PRESS HUMAN-MACHINE INTERFACE** provides an easy-to-use operating environment. Simulate setup, make on-the-fly fine tuning adjustments, monitor operation graphically, set maintenance alerts, and diagnose trouble - all in one location and protected with defined access levels.

**TOOL SET-UP SIMULATOR**Verify tool setup prior to operating

VISUAL FEEDBACK

Monitor critical parameters in real-time

OVERALL EQUIPMENT EFFECTIVENESS (OEE) Log crucial output & incident data