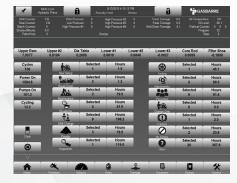

### INTUITIVE INTERFACE

**GASBARRE HYDRAULIC PRESS HUMAN-MACHINE INTERFACE** provides an easy-to-use operating environment. Simulate setup, make on-the-fly fine tuning adjustments, monitor operation graphically, set maintenance alerts, and diagnose trouble - all in one location and protected with defined access levels.

**TOOL SET-UP SIMULATOR**Verify tool setup prior to operating

VISUAL FEEDBACK

Monitor critical parameters in real-time

OVERALL EQUIPMENT EFFECTIVENESS (OEE) Log crucial output & incident data