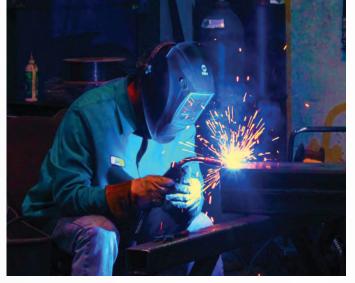

### WELDING

■ 100 to 800 Amp Electric Welding (Stick, TIG, MIG and Submergible Arc)