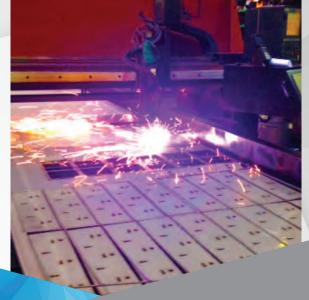

### **METAL CUTTING**

- CNC Thermal Cutting
- Gas or Plasma Cutting
- Vertical Saws with Tilting Heads
- Power Shears up to 1/2" Thick x 12' Long