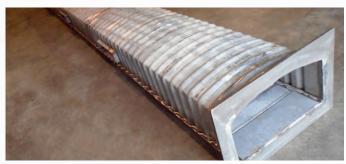

**Custom Cones** 

High Temp 600 Stainless Steel Fan Blade

Corrugated Muffle with Stainless Steel Hearth Plates

High Temp Stainless Steel Fan Shrouds

**Custom Saggers** 

Water-Jacketed Coolers