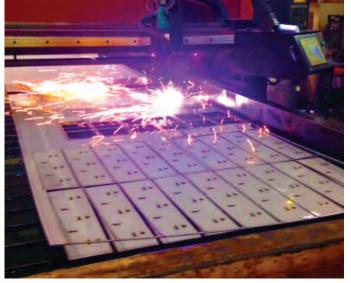

### **METAL CUTTING**

- CNC Thermal Cutting
- Gas or Plasma Cutting
- Vertical Saws with Tilting Heads
- Power Shears up to 1/2" Thick x 12' Long