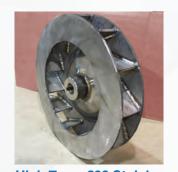

**Custom Cones** 

High Temp 600 Stainless Steel Fan Blade

Corrugated Muffle with Stainless Steel Hearth Plates

High Temp Stainless Steel Fan Shrouds

**Custom Saggers** 

Water-Jacketed Coolers