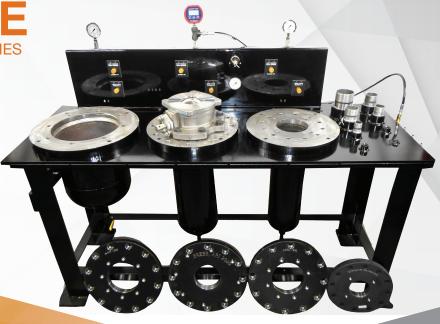

# THREE POD MOBILE VALVE TEST STAND

24/7 CUSTOMER SUPPORT ON-SITE SERVICE

### WHY REPLACE WHEN YOU CAN REPAIR AND TEST?

Gasbarre's system is designed with three pods to handle most of your AAR approved valves. Each pod is designed to handle a specific valve and adapter plate. In an effort to make this system as easy to use as possible, each pod and adapter plate has been labeled with the valve part number or valve series.

## THREE POD MOBILE VALVE TEST STAND

- Station #1 200 PSI Pod
- Station #2 200 PSI Pod
- Station #3 600 PSI Pod
- 200 PSI Max Pressure Adapter Plates (4)
- 600 PSI Max Pressure Adapter Plate