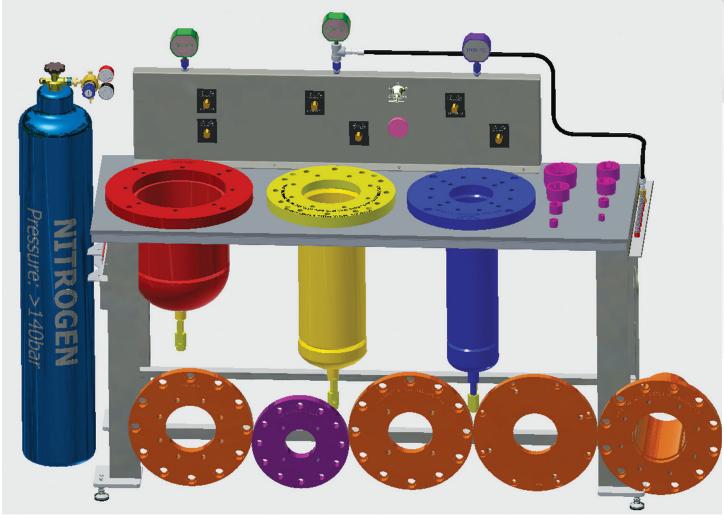

# THREE POD MOBILE VALVE TEST STAND

24/7 CUSTOMER SUPPORT ON-SITE SERVICE

### WHY REPLACE WHEN YOU CAN REPAIR AND TEST?

Gasbarre's system is designed with three pods to handle most of your AAR approved valves. Each pod is designed to handle a specific valve and adapter plate. In an effort to make this system as easy to use as possible, each pod and adapter plate has been labeled with the valve part number or valve series.

## THREE POD MOBILE VALVE TEST STAND

- Station #1 200 PSI Pod
- Station #2 200 PSI Pod
- Station #3 600 PSI Pod
- 200 PSI Max Pressure Adapter Plates (4)
- 600 PSI Max Pressure Adapter Plate