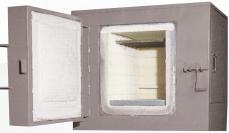

#### **FEATURES**

**Dimensions:** 12" x 12" x 18" or 24" x 24" x 24" **Heating:** Electric **Temperature Range:** Maximum of 2,400°F **Insulation:** Ceramic Fiber Blanket, Board, Modules and Firebrick insulation

- 480 volt, 3 Phase, 60 Hz
- Wire Wound Kanthal A1 Heating Elements
- Honeywell Control Instruments
- SCR Control
- Type "K" Thermocouples
- Audible and Visual Alarms