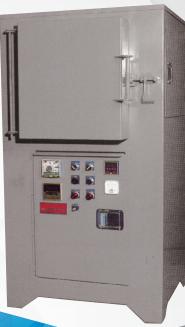

## SMALL BATCH ATMOSPHERE FURNACES

Engineered for operating ease, Sinterite's Tool Room Furnace is a great universal furnace for use in heat treat shops, research and development laboratories and vocational schools.

#### **FEATURES**

**Dimensions:** 12" x 12" x 18" or 24" x 24" x 24" **Heating:** Electric **Temperature Range:** Maximum of 2,400°F **Insulation:** Ceramic Fiber Blanket, Board, Modules and Firebrick insulation

- 480 volt, 3 Phase, 60 Hz
- Wire Wound Kanthal A1 Heating Elements
- Honeywell Control Instruments
- SCR Control
- Type "K" Thermocouples
- Audible and Visual Alarms

#### **EQUIPMENT CUSTOMIZATION**

- Inert Atmosphere Injection is available
- Silicon Carbide "Globars" operating at line voltage available
- 240 Volts
- HMI with PLC