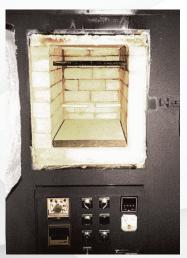

#### **FEATURES**

**Dimensions:** 12" x 12" x 18" or 24" x 24" x 24" **Heating:** Electric **Temperature Range:** Maximum of 2,400°F **Insulation:** Ceramic Fiber Blanket, Board, Modules and Firebrick insulation

- 480 volt, 3 Phase, 60 Hz
- Wire Wound Kanthal A1 Heating Elements
- Honeywell Control Instruments
- SCR Control
- Type "K" Thermocouples
- Audible and Visual Alarms